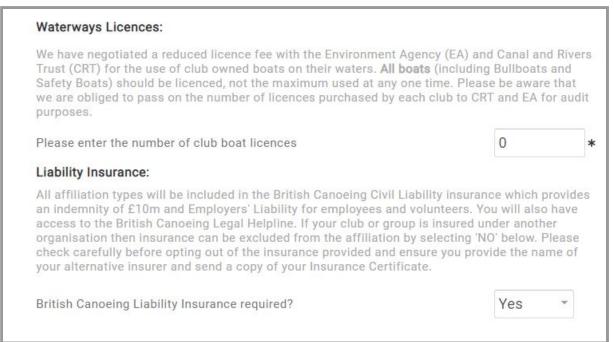

# 7. If you require Waterways Licences for your club boats please select the number you require

8. Select the key members of your club

| Club Officials: |   |                   |   |
|-----------------|---|-------------------|---|
| Chairperson     | • | Welfare Officer 1 | • |
| Treasurer       | • | Welfare Officer 2 | • |
| Secretary       | * |                   |   |