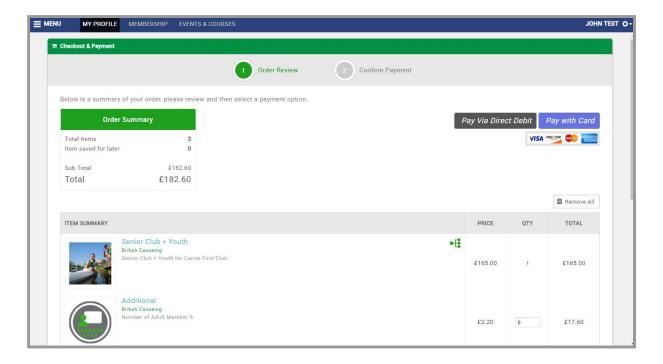

## 11. Choose how you wish to pay

If you wish to pay by cheque or bank transfer please fill in the online form, checkout, then contact <a href="mailto:clubs@britishcanoeing.org.uk">clubs@britishcanoeing.org.uk</a> and we will send you an invoice with BACS details.