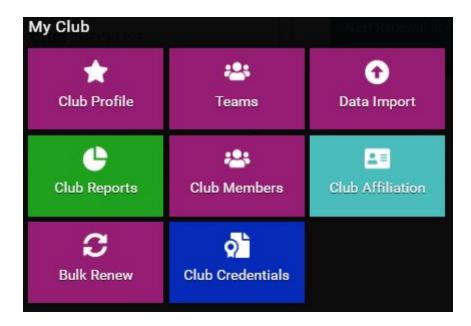

## Online Club Affiliation

Club Portal Guide

1. Log in to your British Canoeing account

2. Select Menu in the top left corner and select Club Profile in the My Club section

3. This is your club profile. From here you can update your club details.