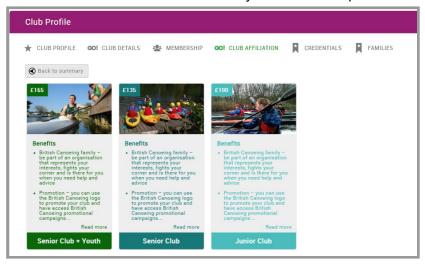

4. Select the Club Affiliation tab to view your affiliation options

## 5. Select the appropriate affiliation for your club

6. Scroll down and fill your clubs details in the online form

| Open to the Pub | Yes          |                                                     |                           |                  |
|-----------------|--------------|-----------------------------------------------------|---------------------------|------------------|
| How many Volu   | 20           |                                                     |                           |                  |
| now many void   | 20           |                                                     |                           |                  |
| How many quali  | 20           |                                                     |                           |                  |
|                 |              | consider themselves to hits their daily activities? | nave a disability, long t | erm illness, hea |
|                 |              |                                                     | Male                      | 20               |
|                 |              |                                                     | Female                    | 20               |
|                 |              | Club Men                                            | nbers                     |                  |
|                 | British Cano | eing Members                                        | Non - British Ca          | noeing Membe     |
| Age             | Males        | Females                                             | Males                     | Female           |
| 13 and Under    | 0            | 0                                                   | 0                         | 0                |
| 14 - 18         | 0            | 0                                                   | 4                         | 3                |
| 19 - 25         | 0            | 0                                                   | 3                         | 1                |
| 26 - 45         | 0            | 0                                                   | 0                         | 0                |
| 46+             | 0            | 0                                                   | 0                         | 4                |
|                 |              |                                                     |                           |                  |