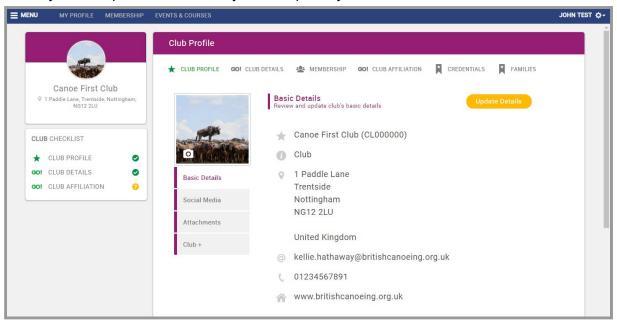

## Online Club Affiliation

Club Portal Guide



1. Log in to your British Canoeing account



2. Select Menu in the top left corner and select Club Profile in the My Club section



3. This is your club profile. From here you can update your club details.



4. Select the Club Affiliation tab to view your affiliation options



## 5. Select the appropriate affiliation for your club



6. Scroll down and fill your clubs details in the online form

| Open to the Pub | Yes          |                                                     |                           |                  |
|-----------------|--------------|-----------------------------------------------------|---------------------------|------------------|
| How many Volu   | 20           |                                                     |                           |                  |
| now many void   | 20           |                                                     |                           |                  |
| How many quali  | 20           |