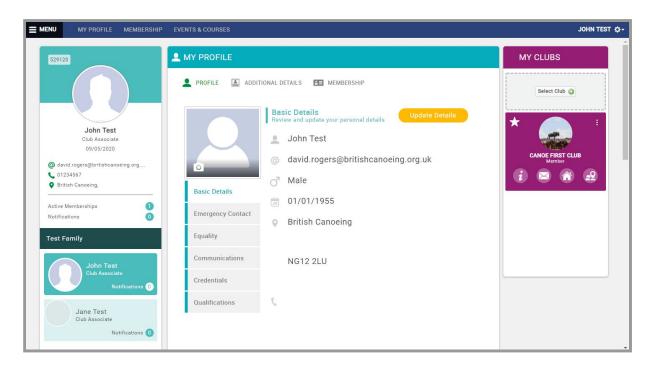

## Online Club Affiliation

Club Portal Guide

1. Log in to your British Canoeing account

2. Select Menu in the top left corner and select Club Profile in the My Club section

3. This is your club profile. From here you can update your club details.