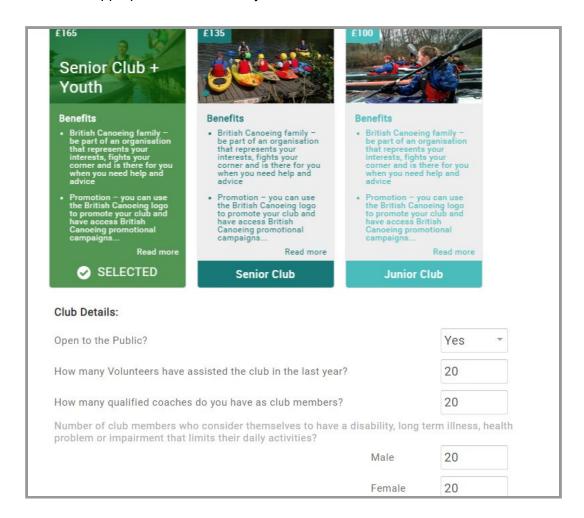

## 5. Select the appropriate affiliation for your club

6. Scroll down and fill your clubs details in the online form

| Open to the Pub | Yes          |                                                     |                           |                  |
|-----------------|--------------|-----------------------------------------------------|---------------------------|------------------|
| How many Volu   | 20           |                                                     |                           |                  |
| now many void   | 20           |                                                     |                           |                  |
| How many quali  | 20           |                                                     |                           |                  |
|                 |              | consider themselves to hits their daily activities? | nave a disability, long t | erm illness, hea |
|                 |              |                                                     | Male                      | 20               |
|                 |              |                                                     | Female                    | 20               |
|                 |              | Club Men                                            | nbers                     |                  |
|                 | British Cano | eing Members                                        | Non - British Ca          | noeing Membe     |
| Age             | Males        | Females                                             | Males                     | Female           |
| 13 and Under    | 0            | 0                                                   | 0                         | 0                |
| 14 - 18         | 0            | 0                                                   | 4                         | 3                |
| 19 - 25         | 0            | 0                                                   | 3                         | 1                |
| 26 - 45         | 0            | 0                                                   | 0                         | 0                |
| 46+             | 0            | 0                                                   | 0                         | 4                |
|                 |              |                                                     |                           |                  |